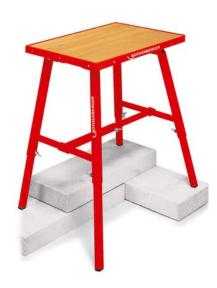

## **Telescopic Workbench**

- Stable, collapsible steel tube frame with the smallest dimensions
- Portable, handy and practical
- With tough beech wood plate for an optimal work surface Steel edges all around: ideal for vice machining
- Individually removable supporting legs for working steps with ease

| Model                | Size mm        | $\sqrt[b]{\log \Delta}$ | No.     |
|----------------------|----------------|-------------------------|---------|
| Telescopic workbench | 700 x 450 x 30 | 17 4                    | 070699X |