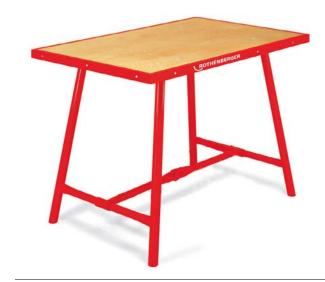

## **Universal Workbench**

- Stable and tough, easy to transport: collapsible tubular frame
- Optimum work surface: work plate made of processed beech wood
- Model "Pipe-fitter" Steel edges all around: ideal for vice machining

| Model       | Size mm          | $\Delta_{kg}\Delta$ | No.     |
|-------------|------------------|---------------------|---------|
| Installer   | 1200 x 550 x 835 | 30                  | 070690X |
| Pipe-fitter | 1000 x 700 x 835 | 32                  | 70696   |
| Pipe-fitter | 1200 x 750 x 835 | 38                  | 70698   |