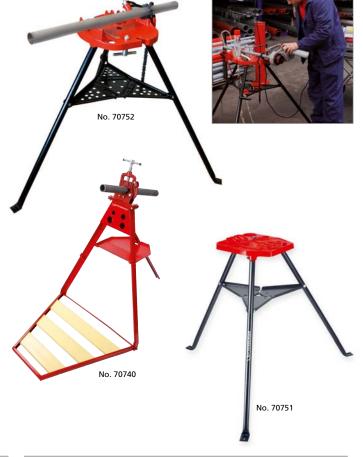

## **Tripod Uni Workbench**

#### with / without integrated chain vice

- Collapsible, extremely stable frame
- Attachment of various tools is possible
- Screw fixture for 1" pipe to enable overhead support of the unit without integrated chain vice
- Bending of pipes Ø 3/8" 1/2" 3/4"
- without integrated chain vice
- Bending of pipes Ø 3/8" 1/2" 3/4"
- Universal vice attachments applicable for pipe vice (No. 70710) and chain pipe vices (No. 70713, 70714, 70715)

## **Working Unit**

### with pipe vice 1/8 - 2"

- Collapsible, stable, non-slip frame,
- with folding pipe vice, bending holes and large tool tray

| Description                                   | $\sqrt[]{\log \Delta}$ | No.   |
|-----------------------------------------------|------------------------|-------|
| Tripod universal workbench with chain vice    | 16.0                   | 70752 |
| Tripod universal workbench without chain vice | 15.3                   | 70751 |
| Tool 1/8" - 2"                                | 21.0                   | 70740 |